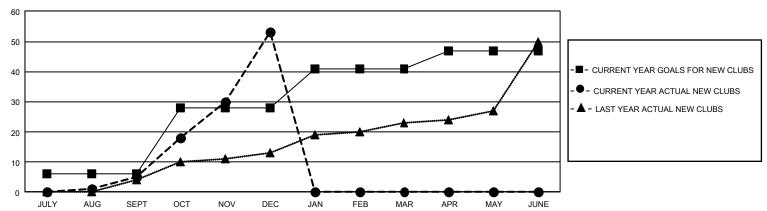

8            | 5           | 3             | JULY/AUG/SEPT         | 316                   | 783                     | 475                                                |  |
| OCT/NOV/DEC   | 66            | 48          | 0             | OCT/NOV/DEC           | 473                   | 2,447                   | 797                                                |  |
| JAN/FEB/MAR   | 39            | 0           | 0             | JAN/FEB/MAR           | 389                   | 0                       | 0                                                  |  |
| APR/MAY/JUNE  | 18            | 0           | 0             | APR/MAY/JUNE          | 322                   | 0                       | 0                                                  |  |

## GOALS AND ACTUAL NEW CLUBS CUMULATIVE



## GOALS AND ACTUAL MEMBERS CUMULATIVE



| DROPPED CLUBS: 3             |       | 442 CLUBS OF 792 ADDED 1 OR MORE<br>NEW MEMBERS | GENDER DISTRIBUTION  MALE 10,351 (43.74%) |                 |       |
|------------------------------|-------|-------------------------------------------------|-------------------------------------------|-----------------|-------|
| DROPPED MEMBERS              |       |                                                 | FEMALE                                    | 13,314 (56.26%) |       |
| DECEASED                     | 101   | CLICK HERE FOR CLIMITI ATIVE                    | TOTAL FAMILY UNIT MEMBERS                 |                 | 6,474 |
| CLUB CANCELLED 0 OTHER 1,171 |       | CLICK HERE FOR CUMULATIVE  MEMBERSHIP DATA      | FAMILY MEMBERS PAYING