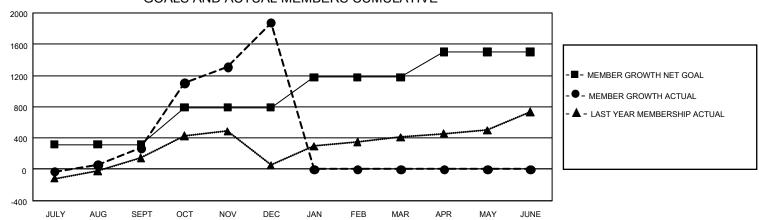

## GOALS AND ACTUAL MEMBERS CUMULATIVE

| DROPPED CLUBS: 3             |       | 442 CLUBS OF 792 ADDED 1 OR MORE<br>NEW MEMBERS | GENDER DISTRIBUTION  MALE 10,351 (43.74%) |                 |       |
|------------------------------|-------|-------------------------------------------------|-------------------------------------------|-----------------|-------|
| DROPPED MEMBERS              |       |                                                 | FEMALE                                    | 13,314 (56.26%) |       |
| DECEASED                     | 101   | CLICK HERE FOR CLIMITI ATIVE                    | TOTAL FAMILY UNIT MEMBERS                 |                 | 6,474 |
| CLUB CANCELLED 0 OTHER 1,171 |       | CLICK HERE FOR CUMULATIVE  MEMBERSHIP DATA      | FAMILY MEMBERS PAYING HALF DUES           |                 | 3,774 |
| TOTAL                        | 1,272 |                                                 |                                           |                 |       |